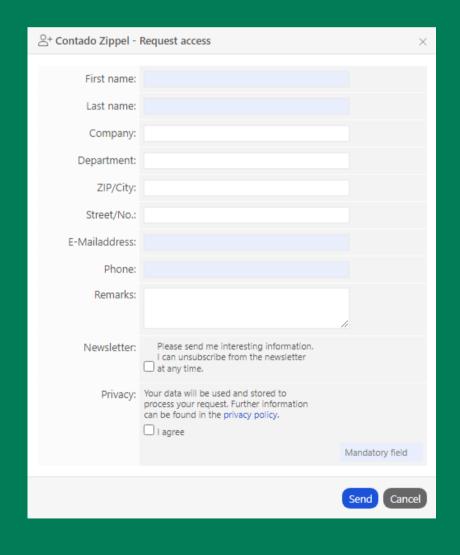

## Fill out the required information in the pop-up window and click "Send"

Afterwards you
will recive an
email from us with
a one-time
password which
you can customize