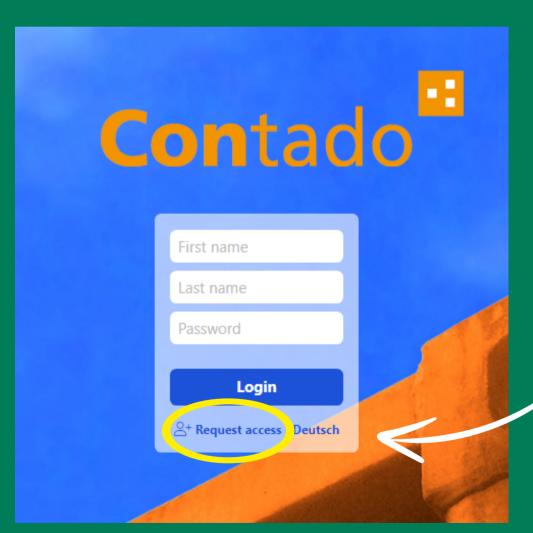

## How to Register

"CLICK, CLICK... AND DONE"

The Tarifcalculator Zippix-Tarico can be found at <a href="https://zippel.contado.eu/">https://zippel.contado.eu/</a>

To register click "Request access"

### **How to Register**

"CLICK, CLICK... AND DONE"