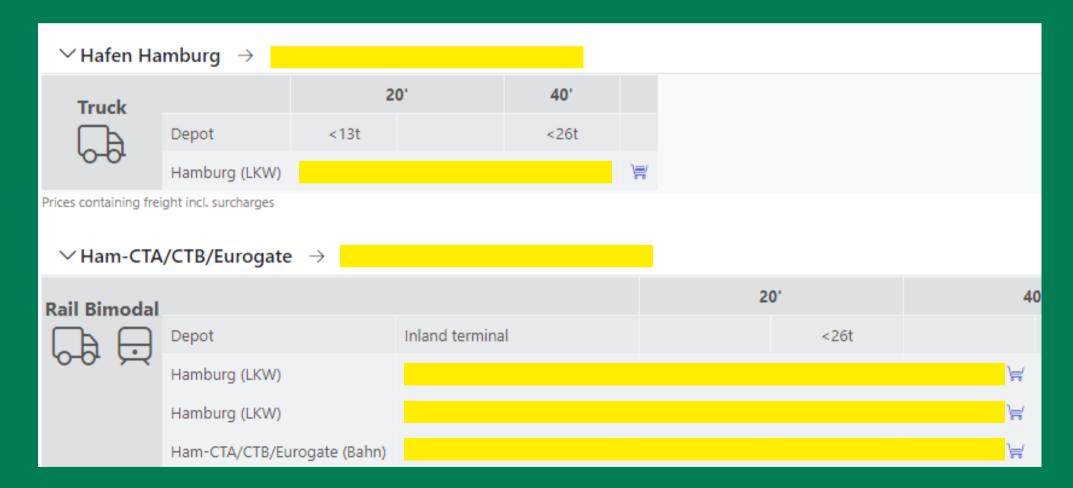

#### How to Use Tarico

"MORE BUTTONS FOR MORE CONVENIENCE"

IMPORTANT: For truck queries the port of Hamburg is "Hafen Hamburg (Truck)" and for rail queries it is differentiated between Waltershof (CTA/CTB/Eurogate) and CTT.

#### **How to Use Tarico**

"MORE BUTTONS FOR MORE CONVENIENCE"

Our rates are updated every quarter, and the prices shown include all applicable surcharges

Other Services we
Offer are Priced
According to our
Service-Catalogue